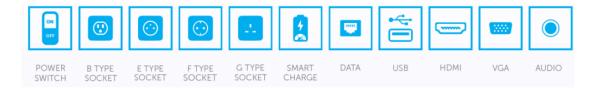

## Product description

PHAZE-T in desk power module is perfect for your boardroom tables, available in a variety of configurations providing you with power, data and media connections. Individually Fused with 5A or 3.15A sockets

## **Features**

PHAZE-T creates a distinctive low-profile module on the desk. The sloping edge design ensures that the cable runs flat and smoothly on exit PHAZE-T can be configured with power, data and smart charge options. Available in White, Grey or Black