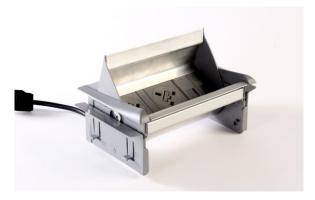

## Product description

PHAZE-T in desk power module is perfect for your boardroom tables, available in a variety of configurations providing you with power, data and media connections. Individually Fused with 5A or 3.15A sockets

## **Features**

PHAZE-T creates a distinctive low-profile module on the desk. The sloping edge design ensures that the cable runs flat and smoothly on exit PHAZE-T can be configured with power, data and smart charge options. Available in White, Grey or Black